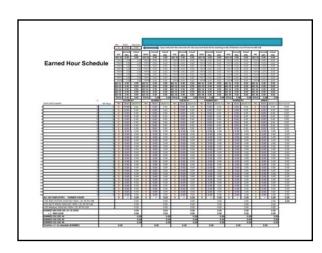

### **Schedules**

 The following schedule examples are for the same office. Actual data used was from the CSV and CSAW reports.

• EXAMPLE SCHEDULE

| Current Schedule                                                     |                                                            |              | San                              |                                | Г            | Mov                                         |                                |               | Total                                        |                                   |        | Wes                                               | ,                                      |              | THE                                  | 1                                      | 1   | Fr.                                   |                                        | 280                                            |
|----------------------------------------------------------------------|------------------------------------------------------------|--------------|----------------------------------|--------------------------------|--------------|---------------------------------------------|--------------------------------|---------------|----------------------------------------------|-----------------------------------|--------|---------------------------------------------------|----------------------------------------|--------------|--------------------------------------|----------------------------------------|-----|---------------------------------------|----------------------------------------|------------------------------------------------|
| EMPLOYEE NAME                                                        | NS Days                                                    | HR           | START                            | 43 FR5                         | NR.          | START                                       | 43 HRS                         | HR            |                                              | 43 H145                           | HB     |                                                   |                                        | 1-R          | START                                | 49 HRS                                 | HR  | START                                 | 411-05                                 | OFFICE SECOND                                  |
| Imploves 1                                                           | Sec.Per                                                    | 1            | 4.00                             | 5.00                           | 1            |                                             | 2.50                           | 0             |                                              | C.00                              | 1      |                                                   | 2.90                                   | 3            | 6.53                                 | 2.53                                   | 1   | 4.00                                  | 5.00                                   | - 13                                           |
| ingleres 2                                                           | Aug/Re                                                     |              | 4.00                             | 5.00                           | 1            | 4.00                                        | 5.00                           |               | 4.00                                         | 5.00                              | 1      | 4-20                                              | 5.00                                   | 9            | 6.32                                 | E.00                                   |     | 4.00                                  | 5.00                                   | 41                                             |
| Lengtones 3                                                          | ben/fee                                                    | 1            | 4.00                             | 5.00                           | 1            | 4.55                                        | 5.00                           | 8             | 8.55                                         | 6.00                              | 1      | 4.20                                              | 5.00                                   | 3            | 4.00                                 | 5.00                                   | 9   | 7.50                                  | 155                                    | 45                                             |
| Employee 4                                                           | Sec.Pd                                                     | 9.           | 1-25                             | 1.75                           | 1            | 4.52                                        | 4.50                           | 1             | 4.50                                         | 4.53                              | 1      | \$.25                                             | 3.25                                   | 5            | 4,00                                 | 5.00                                   | 2   | 0.00                                  | 0.00 C                                 | 40                                             |
| Employee S                                                           | with                                                       | 1            | 6.50                             | 2.50                           | 8            | 4.52                                        | 4.50                           |               | 6.90                                         | 2.53                              |        | 8.50                                              | 6.00                                   | 9            | 6.00                                 | E.00                                   |     | 1.00                                  | 4.00                                   | 45                                             |
| Employee 6                                                           | Miller.                                                    | 2            | 0.00                             | 400                            | 8            | 9.00                                        | 0.00                           |               | 9.30                                         | 0.00                              | k      | 9.20                                              | 0.00                                   | 3            | 5.00                                 | E.80                                   |     | 9.00                                  | 2.00                                   | 40                                             |
| Implement 7                                                          | Sec. West                                                  | 2            | 8.50                             | 166                            | 2            | 8.52                                        | 0.00                           |               | 8.50                                         | 0.00                              | 2      | 0.00                                              | 9.99                                   | 3            | 8.52                                 | E80                                    |     | 8.00                                  | 3.00                                   | 40                                             |
|                                                                      |                                                            | Sev          | en e                             | _                              | ру           | ees                                         |                                | 4             | 0 hr                                         |                                   | ree    | k @                                               |                                        | rs           | a da                                 | _                                      | e   | days                                  | a we                                   | eek                                            |
| MAX - 265 hours<br>Coengile 4                                        |                                                            |              | Set                              |                                |              | Mo                                          |                                | _             | Tue                                          |                                   |        | Wes                                               |                                        |              | THE                                  |                                        |     | Te.                                   |                                        | 280                                            |
| Dangle 4<br>EMPLDHE NAME                                             | NS Days                                                    | HR           | SAC                              | Q 465                          | HR           | Mo                                          | 431485                         | ИR            | Tue                                          | 43145                             | 械      | MARK MARK                                         | 43 H RS                                |              | THE                                  |                                        |     | FLAIT                                 | 43 HIS                                 |                                                |
| Dangle 4<br>MPLOHE NAME<br>Impleyer 1                                | NS Days<br>Milecha                                         | HR           | Sat<br>START<br>GIG              | 43 HPS                         | 10           | Mos<br>START<br>6.50                        | 43 HRS<br>2.50                 | HR<br>13      | Tue<br>START<br>630                          | 43H6<br>150                       | 域額     | STLAT<br>£30                                      | 43 HRS<br>2.50                         |              | THE<br>START<br>6.50                 | 43 HRS                                 | ня  | START<br>0.20                         | 43 HRS                                 | 280<br>CLERC HOLAS PER WIC                     |
| Dangle 4<br>BMPLDHEE NAME<br>Engloyee 1<br>Engloyee 2                | NS Days<br>Note: Day<br>Indigital                          | HR<br>C      | Sat<br>START<br>GDD<br>4.00      | 63 HRS<br>0.00<br>5.00         | 10<br>10     | Mos<br>START<br>6.50                        | 43 HRS<br>2.50<br>5.00         | 10 E          | Tur<br>START<br>6.50<br>4.00                 | 43H85<br>150<br>500               | 被助     | START<br>E.50                                     | 43 HRS<br>2.50<br>5.00                 | 10<br>0      | THE<br>START<br>6.50<br>0.00         | 43 HRS<br>1,50<br>0.00                 | 10  | 5TART<br>0.30<br>4.30                 | 43 HRS<br>6.00<br>5.00                 | 280<br>CLEEC HOLES PER WIC                     |
| Complete NAME Imployee L Imployee 2 Imployee 3                       | NS Days<br>Milecities<br>Sur/Poi<br>Sur/Poi                | HR<br>C<br>s | Satistant<br>Goo<br>4 to<br>4.60 | 63 HRS<br>0.00<br>5.00<br>5.00 | 10 1         | Mod START 6.53 4.50 4.50                    | 43 HRS<br>2.50<br>5.00<br>5.00 | HR<br>SS<br>E | Tue<br>START<br>6.30<br>4.00<br>n.on         | 43 HRS<br>250<br>500<br>are       | 接動     | START<br>E.50<br>4.50                             | 43 HRS<br>2.50                         | 10 HB        | THE<br>START<br>6.50<br>0.00         | 43 HRS                                 | 149 | START<br>0.20                         | 43 HRS                                 | 280<br>CLERC HOLES PER WIC<br>40               |
| Champie 4<br>EMPLOYEE NAME<br>Employee 1<br>Employee 3<br>Employee 3 | NS Days<br>Note: Day<br>Indigital                          | HR<br>C      | \$25,000<br>4.00<br>4.00<br>5.25 | 63 HRS<br>0.00<br>5.00         | 10<br>10     | Mos<br>START<br>6.50                        | 43 HRS<br>2.50<br>5.00         | 10 E          | Tur<br>START<br>6.50<br>4.00                 | 43H85<br>150<br>500               | 被助     | Wes<br>START<br>£50<br>£50<br>£50                 | 43 HRS<br>2.50<br>5.00                 | 10<br>0      | THE<br>START<br>6.50<br>0.00<br>4.00 | 43 HRS<br>150<br>0.00                  | 10  | 51AAT<br>0.30<br>4.30<br>1.50         | 43 HRS<br>6.00<br>5.00                 | 280<br>CLERC HOL AS PER VIC<br>40<br>40        |
| Dangle 4<br>MPLOHE NAME<br>Impleyer 1                                | NS Days<br>Malechia<br>Inc. Pro-<br>Inc. Pro-<br>Inc. Pro- | HR<br>C<br>s | \$25,000<br>4.00<br>4.00<br>5.25 | 63:465<br>6.00<br>6.00<br>5.00 | 18<br>8<br>8 | Mo<br>START<br>6.33<br>4.50<br>4.50<br>4.30 | 43 HRS<br>2.50<br>5.00<br>5.00 | HR 13 e       | Tue<br>START<br>6.50<br>4 fo<br>o fo<br>4.10 | 43H95<br>250<br>500<br>ann<br>450 | 10 日 日 | Wes<br>\$14,87<br>£50<br>£50<br>£50<br>£25<br>£50 | 43 HRS<br>2.50<br>5.00<br>5.00<br>2.75 | 10<br>0<br>0 | THE<br>START<br>6.50<br>0.00<br>4.00 | 43 HRS<br>1.50<br>0.00<br>1.00<br>5.00 | 1 E | 51AAT<br>0.30<br>4.30<br>1.53<br>6.30 | 43 HRS<br>6.00<br>5.00<br>1.50<br>4.00 | 280<br>CLEEC HOL, 85 PER WIC<br>40<br>40<br>40 |