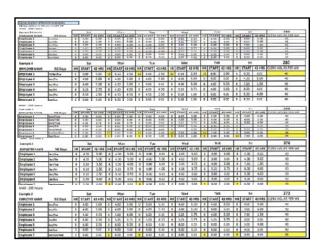

### **Schedules**

 The following schedule examples are for the same office. Actual data used was from the CSV and CSAW reports.

• EXAMPLE SCHEDULE

| Current Schedule                                                     |                                                            |              | San                              |                                | Г            | Mov                                         |                                |               | Total                                        |                                   |        | Wes                                               | ,                                      |              | THE                                  | 1                                      | 1   | Fr.                                   |                                        | 280                                            |
|----------------------------------------------------------------------|------------------------------------------------------------|--------------|----------------------------------|--------------------------------|--------------|---------------------------------------------|--------------------------------|---------------|----------------------------------------------|-----------------------------------|--------|---------------------------------------------------|----------------------------------------|--------------|--------------------------------------|----------------------------------------|-----|---------------------------------------|----------------------------------------|------------------------------------------------|
| EMPLOYEE NAME                                                        | NS Days                                                    | HR           | START                            | 43 FR5                         | NR.          | START                                       | 43 HRS                         | HR            |                                              | 43 H145                           | HB     |                                                   |                                        | 1-R          | START                                | 49 HRS                                 | HR  | START                                 | 411-05                                 | OFFICE SECOND                                  |
| Imploves 1                                                           | Sec.Per                                                    | 1            | 4.00                             | 5.00                           | 1            |                                             | 2.50                           | 0             |                                              | C.00                              | 1      |                                                   | 2.90                                   | 3            | 6.53                                 | 2.53                                   | 1   | 4.00                                  | 5.00                                   | - 13                                           |
| ingleres 2                                                           | Aug/Re                                                     |              | 4.00                             | 5.00                           | 1            | 4.00                                        | 5.00                           |               | 4.00                                         | 5.00                              | 1      | 4-20                                              | 5.00                                   | 9            | 6.32                                 | E.00                                   |     | 4.00                                  | 5.00                                   | 41                                             |
| Lengtones 3                                                          | ben/fee                                                    | 1            | 4.00                             | 5.00                           | 1            | 4.55                                        | 5.00                           | 8             | 8.55                                         | 6.00                              | 1      | 4.20                                              | 5.00                                   | 3            | 4.00                                 | 5.00                                   | 9   | 7.50                                  | 155                                    | 45                                             |
| Employee 4                                                           | Sec.Pd                                                     | 9.           | 1-25                             | 1.75                           | 1            | 4.52                                        | 4.50                           | 1             | 4.50                                         | 4.53                              | 1      | \$.25                                             | 3.25                                   | 5            | 4,00                                 | 5.00                                   | 2   | 0.00                                  | 0.00 C                                 | 40                                             |
| Employee S                                                           | with                                                       | 1            | 6.50                             | 2.50                           | 8            | 4.52                                        | 4.50                           |               | 6.90                                         | 2.53                              |        | 8.50                                              | 6.00                                   | 9            | 6.00                                 | E.00                                   |     | 1.00                                  | 4.00                                   | 45                                             |
| Employee 6                                                           | Miller.                                                    | 2            | 0.00                             | 400                            | 8            | 9.00                                        | 0.00                           |               | 9.30                                         | 0.00                              | k      | 9.20                                              | 0.00                                   | 3            | 5.00                                 | E.80                                   |     | 9.00                                  | 2.00                                   | 40                                             |
| Implement 7                                                          | Sec. West                                                  | 2            | 8.50                             | 166                            | 2            | 8.52                                        | 0.00                           |               | 8.50                                         | 0.00                              | 2      | 0.00                                              | 9.99                                   | 3            | 8.52                                 | E80                                    |     | 8.00                                  | 3.00                                   | 40                                             |
|                                                                      |                                                            | Sev          | en e                             | _                              | ру           | ees                                         |                                | 4             | 0 hr                                         |                                   | ree    | k @                                               |                                        | rs           | a da                                 | _                                      | e   | days                                  | a we                                   | eek                                            |
| MAX - 265 hours<br>Coengile 4                                        |                                                            |              | Set                              |                                |              | Mo                                          |                                | _             | Tue                                          |                                   |        | Wes                                               |                                        |              | THE                                  |                                        |     | Te.                                   |                                        | 280                                            |
| Dangle 4<br>EMPLDHE NAME                                             | NS Days                                                    | HR           | SAC                              | Q 465                          | HR           | Mo                                          | 431485                         | ИR            | Tue                                          | 43145                             | 械      | MARK MARK                                         | 43 H RS                                |              | THE                                  |                                        |     | FLAIT                                 | 43 HIS                                 |                                                |
| Dangle 4<br>MPLOHE NAME<br>Impleyer 1                                | NS Days<br>Milecha                                         | HR           | Sat<br>START<br>GIG              | 43 HPS                         | 10           | Mos<br>START<br>6.50                        | 43 HRS<br>2.50                 | HR<br>13      | Tue<br>START<br>630                          | 43H6<br>150                       | 域額     | STLAT<br>£30                                      | 43 HRS<br>2.50                         |              | THE<br>START<br>6.50                 | 43 HRS                                 | ня  | START<br>0.20                         | 43 HRS                                 | 280<br>CLERC HOLAS PER WIC                     |
| Dangle 4<br>BMPLDHEE NAME<br>Engloyee 1<br>Engloyee 2                | NS Days<br>Note: Day<br>Indigital                          | HR<br>C      | Sat<br>START<br>GDD<br>4.00      | 63 HRS<br>0.00<br>5.00         | 10<br>10     | Mos<br>START<br>6.50                        | 43 HRS<br>2.50<br>5.00         | 10 E          | Tur<br>START<br>6.50<br>4.00                 | 43H85<br>150<br>500               | 被助     | START<br>E.50                                     | 43 HRS<br>2.50<br>5.00                 | 10<br>0      | THE<br>START<br>6.50<br>0.00         | 43 HRS<br>1,50<br>0.00                 | 10  | 5TART<br>0.30<br>4.30                 | 43 HRS<br>6.00<br>5.00                 | 280<br>CLEEC HOLES PER WIC                     |
| Complete NAME Imployee L Imployee 2 Imployee 3                       | NS Days<br>Milecities<br>Sur/Poi<br>Sur/Poi                | HR<br>C<br>s | Satistant<br>Goo<br>4 to<br>4.60 | 63 HRS<br>0.00<br>5.00<br>5.00 | 10 1         | Mod START 6.53 4.50 4.50                    | 43 HRS<br>2.50<br>5.00<br>5.00 | HR<br>SS<br>E | Tue<br>START<br>6.30<br>4.00<br>n.on         | 43 HRS<br>250<br>500<br>are       | 接動     | START<br>E.50<br>4.50                             | 43 HRS<br>2.50                         | 10 HB        | THE<br>START<br>6.50<br>0.00         | 43 HRS                                 | 149 | START<br>0.20                         | 43 HRS                                 | 280<br>CLERC HOLES PER WIC<br>40               |
| Champie 4<br>EMPLOYEE NAME<br>Employee 1<br>Employee 3<br>Employee 3 | NS Days<br>Note: Day<br>Indigital                          | HR<br>C      | \$25,000<br>4.00<br>4.00<br>5.25 | 63 HRS<br>0.00<br>5.00         | 10<br>10     | Mos<br>START<br>6.50                        | 43 HRS<br>2.50<br>5.00         | 10 E          | Tur<br>START<br>6.50<br>4.00                 | 43H85<br>150<br>500               | 被助     | Wes<br>START<br>£50<br>£50<br>£50                 | 43 HRS<br>2.50<br>5.00                 | 10<br>0      | THE<br>START<br>6.50<br>0.00<br>4.00 | 43 HRS<br>150<br>0.00                  | 10  | 51AAT<br>0.30<br>4.30<br>1.50         | 43 HRS<br>6.00<br>5.00                 | 280<br>CLERC HOL AS PER VIC<br>40<br>40        |
| Dangle 4<br>MPLOHE NAME<br>Impleyer 1                                | NS Days<br>Malechia<br>Inc. Pro-<br>Inc. Pro-<br>Inc. Pro- | HR<br>C<br>s | \$25,000<br>4.00<br>4.00<br>5.25 | 63:465<br>6.00<br>6.00<br>5.00 | 18<br>8<br>8 | Mo<br>START<br>6.33<br>4.50<br>4.50<br>4.30 | 43 HRS<br>2.50<br>5.00<br>5.00 | HR 13 e       | Tue<br>START<br>6.50<br>4 fo<br>o fo<br>4.10 | 43H95<br>250<br>500<br>ann<br>450 | 10 日 日 | Wes<br>\$14,87<br>£50<br>£50<br>£50<br>£25<br>£50 | 43 HRS<br>2.50<br>5.00<br>5.00<br>2.75 | 10<br>0<br>0 | THE<br>START<br>6.50<br>0.00<br>4.00 | 43 HRS<br>1.50<br>0.00<br>1.00<br>5.00 | 1 E | 51AAT<br>0.30<br>4.30<br>1.53<br>6.30 | 43 HRS<br>6.00<br>5.00<br>1.50<br>4.00 | 280<br>CLEEC HOL, 85 PER WIC<br>40<br>40<br>40 |

| Damae 5                                                                                                                 |                     |      | Sat                 |                           |     | Mon                                  |                       |    | Tue                                                                                                                         |        |          | We                                | 1                                             |            | THE                                          | E                             |       | Fri                            | Ĺ                          | 288                                   |
|-------------------------------------------------------------------------------------------------------------------------|---------------------|------|---------------------|---------------------------|-----|--------------------------------------|-----------------------|----|-----------------------------------------------------------------------------------------------------------------------------|--------|----------|-----------------------------------|-----------------------------------------------|------------|----------------------------------------------|-------------------------------|-------|--------------------------------|----------------------------|---------------------------------------|
| EMPLOYEE NAME                                                                                                           | NS Days             | HR   | TRATE               | 43 HRS                    | HR  | START                                | 43 HRS                | HR | START                                                                                                                       | 43 H#5 | HR       | START                             | 43 HRS                                        | ЯŘ         | START                                        | 43 HRS                        | HR    | START                          | 0.42                       | CLERC HOURS PER WIX                   |
| Employee 1                                                                                                              | Sury/Tee            | 8    | 400                 | 5.00                      | 1   | 4,00                                 | 5.00                  | 9  | 0.00                                                                                                                        | 665    | 1        | 4,00                              | 500                                           | 1          | 4.00                                         | 5,30                          | 3     | 400                            | 1.00                       | 40                                    |
| (mployee 2                                                                                                              | SayThr              | 8    | 400                 | 5.00                      | 3   | 4.00                                 | 500                   | 1  | 4.00                                                                                                                        | 500    | 8        | 4,00                              | 500                                           | 5          | 6.00                                         | 0.38                          | ,     | 400                            | 5.00                       | 43                                    |
| Implayee 3                                                                                                              | San/Tee             | 8    | 525                 | 125                       | 3   | 5.25                                 | 2.75                  | 0  | 0.00                                                                                                                        | 643    | 5        | 5.25                              | 3.75                                          |            | 450                                          | 4.50                          | 1     | 560                            | 4.96                       | 41                                    |
| Smolouse 4                                                                                                              | Savite              | 1    | 652                 | 1.55                      | 1   | 150                                  | 8:00                  | 1  | 8.50                                                                                                                        | (0.1   | 1        | 3.50                              | 000                                           | 1          | 8.50                                         | 0.30                          | 2     |                                | 0.00                       | 43                                    |
| Employee 5                                                                                                              | San/Wed             | 1    | 6.52                | 1.83                      | 1   | 3.5C                                 | 6.00                  | 1  | 2.30                                                                                                                        | 10     | 5        |                                   | 350                                           |            | 4.95                                         | 0.30                          | 1     | 8.50                           | 6.00                       | 43                                    |
| Employee 6                                                                                                              | Mi/Set/Sim          | 0    | 0.00                | 6.60                      | 12  | 5.00                                 | 400                   | 12 | 5.00                                                                                                                        | 400    | 10       | 7.00                              | 200                                           | 22         | 7.00                                         | 2.30                          | 2     | 200                            | 0.00                       | 44                                    |
| (mplayee?                                                                                                               | Sati/See            | 0    | 0.00                | 4.60                      | Ē.  | 1.00                                 | 4.00                  | 1  | 4.00                                                                                                                        | 500    | T        | 6.50                              | 250                                           | П          | 150                                          | 130                           | 10    | 7.00                           | 1.00                       | 44                                    |
| Five en                                                                                                                 | nployee<br>ro emplo | s w  | ith 4<br>es w       | 0 hrs                     | 5 ( | Hrs                                  | Hrs a                 | v  | vith                                                                                                                        |        |          |                                   |                                               | •          |                                              |                               |       |                                |                            | Day)<br>a Day                         |
| Five en<br>and Tw                                                                                                       | nployee             | s w  | ith 4<br>es w<br>(c | 0 hrs<br>ith 4<br>one w   | 5 ( | Hrs<br>h tw                          | Hrs a<br>(one         | v  | vith<br>rs a                                                                                                                | day,   |          | о 8                               | Hrs a                                         | •          | lay a                                        | and o                         |       | e 10                           |                            | a Day                                 |
| Five en<br>and Tw                                                                                                       | nployee<br>ro emplo | s w  | ith 4<br>es w<br>(c | 0 hrs<br>ith 4<br>one w   | s @ | Hrs<br>h tw                          | Hrs a<br>(one         | H  | vith<br>rs a                                                                                                                | day,   | tw       |                                   | Hrs a                                         | a d        | lay a                                        | and o                         | one   |                                |                            |                                       |
| Five en<br>and Tw                                                                                                       | nployee<br>ro emplo | s wi | ith 4<br>es w<br>(c | 0 hrs<br>ith 4<br>one w   | s @ | Hrs<br>h tw                          | Hrs a<br>(one<br>vo 9 | H  | rs a                                                                                                                        | day,   | tw       | WE START                          | Hrs a                                         | a d        | lay a                                        | and o                         | one   | e 10                           | Hrs                        | a Day                                 |
| Five en<br>and Tw<br>MAX-280 hours<br>Tuergle 1<br>EMPLOYEE NAME<br>Tryloyee 1                                          | nployee<br>ro emplo | s w  | ith 4<br>es w<br>(c | 0 hrs<br>ith 4<br>one w   | s @ | Hrs<br>h tw                          | Hrs a<br>(one         | Н  | rs a                                                                                                                        | day,   | tw<br>HR | We START                          | Hrs a                                         | a d        | lay a                                        | and o                         | ) HR  | e 10                           | Hrs a                      | a Day                                 |
| Five en<br>and Tw<br>MAX-285 tous<br>Employee name<br>Employee name<br>Employee 2                                       | nployee<br>ro emplo | s wi | ith 4<br>es w<br>(c | O hrsith 4                | s @ | Mer<br>START                         | Hrs a<br>(one<br>vo 9 | H  | rs a                                                                                                                        | day,   | tw<br>HR | We START                          | Hrs :                                         | Ha         | Ing<br>START                                 | and (                         | HR B  | in START                       | 43 HRS                     | 276<br>CJR -OJRS PER WK               |
| Five en<br>and Tw<br>MAX-283 Yours<br>Temple 1<br>twyloyer 1<br>tryloyer 1<br>tryloyer 1<br>tryloyer 1                  | NS Coys             | s wi | ith 4 es w (c       | 0 hrs ith 4 one w         | s @ | Mer<br>START<br>4.00                 | Hrs a<br>(one<br>70 9 | HR | Tue                                                                                                                         | 48 HRS | tw<br>HR | We START 4.00                     | Hrs :                                         | Ha         | 149<br>57ART<br>4,00                         | 43HR5                         | HR B  | FM START 4.00                  | 43HR5                      | 276<br>C.FR +0.RS FER WK              |
| Five en<br>and Tw<br>MAX-285 Scurs<br>Tample 1<br>EMPLOYEE SAME<br>Employee 2<br>Employee 2<br>Employee 3<br>Employee 3 | NSDays              | s wi | ses w<br>(c         | 0 hrs ith 4 one w         | s @ | Mer<br>START<br>4.00                 | Hrs a<br>(one<br>70 9 | HR | Tur<br>START<br>000<br>400                                                                                                  | 48 HRS | i i      | We START 4.00                     | 49 H85 3.00 1.00 1.75                         | HE 1       | 140<br>57A/17<br>4,00<br>4,00                | 43HR5<br>5.00<br>0.00<br>5.00 | HR II | FM START 4.00 4.00 2.10        | 43HB5<br>100<br>500<br>150 | 276<br>C.798 -O.RS PER W.<br>60<br>40 |
| Five en<br>and Tw                                                                                                       | nployeer o emplo    | s wi | ses w<br>(c         | 43HRS 5.00 5.00 1.50 2.50 | s @ | Mer<br>57ART<br>4,00<br>4,00<br>5,25 | Hrs a<br>(one<br>/o 9 | HR | Tue   START   0.00   4.00   0.00   5.00   8.00   8.00   8.00   8.00   8.00   8.00   8.00   8.00   8.00   8.00   8.00   8.00 | 48HR5  | HR I     | We START 4.00 4.00 5.25 8.15 8.30 | 48 HRS 100 100 100 100 100 100 100 100 100 10 | HR 0 1 0 0 | 149<br>57ART<br>4.00<br>6.00<br>4.00<br>5.25 | 43HR5<br>1.00<br>0.00<br>5.00 | HR II | 5TANT 4.00 4.00 7.10 0.00 5.00 | 43HR5 300 500 150 000      | 276<br>C.798 -00.83 PER WK            |

| MAX-295 hours                                                   |                                          | _        |                            |                                |     |                             |                     | _         |                                     |                                                 | _       |                                             |                              | _        |                              |                                  | _    |                               | _                                  |                                            |
|-----------------------------------------------------------------|------------------------------------------|----------|----------------------------|--------------------------------|-----|-----------------------------|---------------------|-----------|-------------------------------------|-------------------------------------------------|---------|---------------------------------------------|------------------------------|----------|------------------------------|----------------------------------|------|-------------------------------|------------------------------------|--------------------------------------------|
| fuerspie 2                                                      |                                          | L        | 54                         |                                | L., | Mo                          |                     |           | Tia                                 |                                                 |         | Wes                                         |                              |          | T16                          |                                  |      | Fet                           | 43.1.04                            | 272<br>CURK HOURS YOR WE                   |
| EMPLOYEE NAME                                                   | RS Days                                  | HR       | START                      | 43 FR3                         | HR  | \$TA41                      | 5.00                | 0         | 37ART                               | 43 HRS                                          | HR.     | # DD                                        | 43 HRS                       | *        | START                        | 43 HRS                           | 98   | START                         | 43 HRS                             | CUTAK HOLAS PER WE                         |
| teplome 2                                                       | and the                                  | +÷       | 4.00                       | 1.00                           | +÷  | 4.00                        | 1.00                | ÷         | 4.00                                | 1.00                                            | ÷       | 4.00                                        | 1.30                         | 0        | 0.00                         | 0.00                             | 0    | 4.00                          | 5.00                               | 40                                         |
| Employee 2                                                      | Sun/Fire                                 | 11       | 1.50                       | 110                            | i   |                             | 4.00                |           | 9.00                                | 0.33                                            | ÷       | 5.25                                        | 3.75                         | ÷        | 4.00                         | 5.00                             | ÷    | 7.50                          | 1.90                               | 40                                         |
| Employee 4                                                      | auto.                                    | 1        | 8.5C                       | 2.50                           | ī   | 1.25                        | \$.25               | 1         | 1.00                                | 4.00                                            | 1       | 1.25                                        | 1.75                         | 1        | 1.25                         | 2.75                             | 0    | 3.00                          | 0.00                               | 40                                         |
| Employee S                                                      | ma/fer                                   |          | 6.5C                       | 2.50                           |     | 8.53                        | 0.50                |           | 8.53                                | 0.30                                            |         | 4.53                                        | 6.50                         | 0        | 6.00                         | 6.83                             |      | 3.00                          | 4.00                               | 67                                         |
| Employee 6                                                      | Set/Sue                                  | 3        | 0.00                       | 966                            |     | 9.00                        | 9.00                | 1         | 3.00                                | 0.31                                            | 3       | 100                                         | 9.30                         | 1        | 1.00                         | C33                              | 1    | 900                           | 9.00                               | 40                                         |
| Employee?                                                       | inclination.                             | 2        | 0.00                       | 9.00                           | 8   | 8.50                        | 0.00                | 8         | 8.50                                | 0.50                                            | 9       | 0.00                                        | 8.50                         | 18.      | 8.50                         | 0.85                             |      | 8.50                          | 0.00                               | 30                                         |
| IIV When                                                        |                                          |          |                            |                                |     |                             |                     |           |                                     | rs @<br>2 Hrs                                   |         |                                             |                              | •        | ay fo                        | our d                            | ay   | s a v                         | veek                               |                                            |
| JAY - 295 hours<br>bengle 1                                     |                                          |          |                            | One                            |     |                             | yee                 |           |                                     | 2 Hrs                                           |         |                                             | irs a                        | •        | ay fo                        |                                  | ay   | s a v                         |                                    | 270                                        |
| engie1                                                          | NS Coys                                  | -        | and                        | One                            | em  | nplo                        | yee                 | wi        | th 3                                | 2 Hrs                                           | @       | 8 1                                         | irs a                        | Da       | _                            |                                  |      |                               |                                    |                                            |
| engle I<br>WLOME NAME                                           | NS Cays<br>Service                       | -        | and s                      | One                            | em  | nplo                        | yee                 | wi        | th 3                                | 2 Hrs                                           | @       | We                                          | irs a                        | Da       | To                           | R                                |      | fe                            |                                    | 270                                        |
| engle :<br>VALONES NAME<br>Inpleyee :                           |                                          | HS       | and<br>Sec                 | One                            | em  | Mo<br>STARE                 | yee                 | wi        | th 3                                | 2 Hrs                                           | ren     | H B C                                       | d dames                      | Da       | TH                           | R 43 HRS                         |      | STARE                         | 43 HR3                             | 270<br>CLERK HOURS PER W                   |
| emple 1<br>VALONES NAME<br>Inployee 2                           | Set/lise                                 | HSR 0    | Sec START 300              | One                            | em  | Mo<br>STARE<br>4.00         | yee                 | wi<br>Hii | Tw<br>STARE                         | 2 Hrs                                           | mil i   | We<br>START<br>4.00                         | d dames                      | Da<br>HR | START                        | R 43 HRS                         |      | Fr<br>STARS<br>4.30           | 48 HR3<br>500                      | 270<br>CLESK HOURS PEN W                   |
| erigie 1<br>VALDMEE NAME<br>Oployee 1<br>Oployee 2<br>Oployee 3 | Set/Sun<br>Sun/Thr                       | HS. 0    | Sec<br>SIANI<br>300<br>400 | One 42HIS 6.00 5.00            | em  | Mo<br>STARE<br>4.00         | yee<br>5.00<br>5.00 | wi        | Tw STARE 4.00                       | 2 Hrs                                           | rin i   | We START 4.00                               | 48 M/S                       | HR.      | TH<br>57AR7<br>4,00          | 8 43 HRS                         | MR E | Fr STARS 4.30 4.30            | 48 HRS<br>500<br>500               | 270<br>CLEEX HOURS PER W<br>30<br>40       |
| emple 1<br>valides name<br>opiopes 1<br>opiopes 3<br>opiopes 4  | Set/for<br>Souther<br>Souther            | 148k     | 5ec 51ARI 3.00 4.00 4.00   | 43 H/KS 0.00 5.00 5.00         | em  | Mo<br>57ARF<br>4.00<br>4.00 | 9 49 HKS            | wi        | Tu STARE 4.00 4.00 0.00             | 2 Hrs                                           | (C      | Wo<br>START<br>4.50<br>4.50                 | 48 MS                        | Hilk 6   | TH 5TART 4.00 0.00 4.00      | 8 43 HRS                         | #R   | 57AKS<br>4-20<br>4-20<br>7-50 | 48 HRS<br>500<br>500<br>150        | 270<br>CLEEK HOURS PER W<br>30<br>40       |
|                                                                 | Seylion<br>Son/Thr<br>Son/Thr<br>Son/Rel | HS 0 8 8 | 5ec 51AHI 300 400 400 525  | 43 H/S<br>6.00<br>5.00<br>5.00 | em  | Mo<br>57ARF<br>4.00<br>4.00 | 9 49 HKS            | wi        | Tw<br>57ARF<br>4.00<br>4.00<br>5.50 | 2 Hrs<br>43 Hrs<br>5.00<br>5.00<br>4.00<br>1.50 | 1 1 1 1 | W6<br>START<br>4.00<br>4.00<br>5.25<br>5.25 | 42 ms<br>500<br>1.00<br>1.75 | HR E     | TH 5TART 4,00 0.00 4,00 5.15 | 8 43 HRS<br>1.00<br>5.00<br>1.00 | #R   | Fr START 4,00 4,00 1,50 0,00  | 48 HR3<br>500<br>500<br>150<br>500 | 270<br>CLERX +CUR3 PER W<br>30<br>40<br>40 |