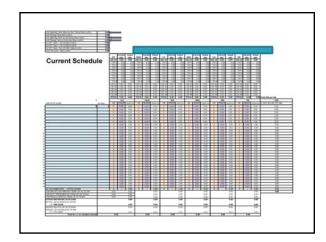

### **Schedules**

 The following schedule examples are for the same office. Actual data used was from the CSV and CSAW reports.

• EXAMPLE SCHEDULE

| Current Schedule                                                     |                                                            |              | San                              |                                | Г            | Mov                                         |                                |               | Total                                        |                                   |        | Wes                                               | ,                                      |              | THE                                  | 1                                      | 1   | Fr.                                   |                                        | 280                                            |
|----------------------------------------------------------------------|------------------------------------------------------------|--------------|----------------------------------|--------------------------------|--------------|---------------------------------------------|--------------------------------|---------------|----------------------------------------------|-----------------------------------|--------|---------------------------------------------------|----------------------------------------|--------------|--------------------------------------|----------------------------------------|-----|---------------------------------------|----------------------------------------|------------------------------------------------|
| EMPLOYEE NAME                                                        | NS Days                                                    | HR           | START                            | 43 FR5                         | NR.          | START                                       | 43 HRS                         | HR            |                                              | 43 H145                           | HB     |                                                   |                                        | 1-R          | START                                | 49 HRS                                 | HR  | START                                 | 411-05                                 | OFFICE SECOND                                  |
| Imploves 1                                                           | Sec.Per                                                    | 1            | 4.00                             | 5.00                           | 1            |                                             | 2.50                           | 0             |                                              | C.00                              | 1      |                                                   | 2.90                                   | 3            | 6.53                                 | 2.53                                   | 1   | 4.00                                  | 5.00                                   | - 13                                           |
| ingleres 2                                                           | Aug/Re                                                     |              | 4.00                             | 5.00                           | 1            | 4.00                                        | 5.00                           |               | 4.00                                         | 5.00                              | 1      | 4-20                                              | 5.00                                   | 9            | 6.32                                 | E.00                                   |     | 4.00                                  | 5.00                                   | 41                                             |
| Lengtones 3                                                          | ben/fee                                                    | 1            | 4.00                             | 5.00                           | 1            | 4.55                                        | 5.00                           | 8             | 8.55                                         | 6.00                              | 1      | 4.20                                              | 5.00                                   | 3            | 4.00                                 | 5.00                                   | 9   | 7.50                                  | 155                                    | 45                                             |
| Employee 4                                                           | Sec.Pd                                                     | 9.           | 1-25                             | 1.75                           | 1            | 4.52                                        | 4.50                           | 1             | 4.50                                         | 4.53                              | 1      | \$.25                                             | 3.25                                   | 5            | 4,00                                 | 5.00                                   | 2   | 0.00                                  | 0.00 C                                 | 40                                             |
| Employee S                                                           | with                                                       | 1            | 6.50                             | 2.50                           | 8            | 4.52                                        | 4.50                           |               | 6.90                                         | 2.53                              |        | 8.50                                              | 6.00                                   | 9            | 6.00                                 | E.00                                   |     | 1.00                                  | 4.00                                   | 45                                             |
| Employee 6                                                           | Miller.                                                    | 2            | 0.00                             | 400                            | 8            | 9.00                                        | 0.00                           |               | 9.30                                         | 0.00                              | k      | 9.20                                              | 0.00                                   | 3            | 5.00                                 | E.80                                   |     | 9.00                                  | 2.00                                   | 40                                             |
| Implement 7                                                          | Sec. West                                                  | 2            | 8.50                             | 166                            | 2            | 8.52                                        | 0.00                           |               | 8.50                                         | 0.00                              | 2      | 0.00                                              | 9.99                                   | 3            | 8.52                                 | E80                                    |     | 8.00                                  | 3.00                                   | 40                                             |
|                                                                      |                                                            | Sev          | en e                             | _                              | ру           | ees                                         |                                | 4             | 0 hr                                         |                                   | ree    | k @                                               |                                        | rs           | a da                                 | _                                      | e   | days                                  | a we                                   | eek                                            |
| MAX - 265 hours<br>Coengile 4                                        |                                                            |              | Set                              |                                |              | Mo                                          |                                | _             | Tue                                          |                                   |        | Wes                                               |                                        |              | THE                                  |                                        |     | Te.                                   |                                        | 280                                            |
| Dangle 4<br>EMPLDHE NAME                                             | NS Days                                                    | HR           | SAC                              | Q 465                          | HR           | Mo                                          | 431485                         | ИR            | Tue                                          | 43145                             | 械      | MARK MARK                                         | 43 H RS                                |              | THE                                  |                                        |     | FLAIT                                 | 43 HIS                                 |                                                |
| Dangle 4<br>MPLOHE NAME<br>Impleyer 1                                | NS Days<br>Milecha                                         | HR           | Sat<br>START<br>GIG              | 43 HPS                         | 10           | Mos<br>START<br>6.50                        | 43 HRS<br>2.50                 | HR<br>13      | Tue<br>START<br>630                          | 43H6<br>150                       | 域額     | STLAT<br>£30                                      | 43 HRS<br>2.50                         |              | THE<br>START<br>6.50                 | 43 HRS                                 | ня  | START<br>0.20                         | 43 HRS                                 | 280<br>CLERC HOLAS PER WIC                     |
| Dangle 4<br>BMPLDHEE NAME<br>Engloyee 1<br>Engloyee 2                | NS Days<br>Note: Day<br>Indigital                          | HR<br>C      | Sat<br>START<br>GDD<br>4.00      | 63 HRS<br>0.00<br>5.00         | 10<br>10     | Mos<br>START<br>6.50                        | 43 HRS<br>2.50<br>5.00         | 10 E          | Tur<br>START<br>6.50<br>4.00                 | 43H85<br>150<br>500               | 被助     | START<br>E.50                                     | 43 HRS<br>2.50<br>5.00                 | 10<br>0      | THE<br>START<br>6.50<br>0.00         | 43 HRS<br>1,50<br>0.00                 | 10  | 5TART<br>0.30<br>4.30                 | 43 HRS<br>6.00<br>5.00                 | 280<br>CLEEC HOLES PER WIC                     |
| Complete NAME Imployee L Imployee 2 Imployee 3                       | NS Days<br>Milecities<br>Sur/Poi<br>Sur/Poi                | HR<br>C<br>s | Satistant<br>Goo<br>4 to<br>4.60 | 63 HRS<br>0.00<br>5.00<br>5.00 | 10 1         | Mod START 6.53 4.50 4.50                    | 43 HRS<br>2.50<br>5.00<br>5.00 | HR<br>SS<br>E | Tue<br>START<br>6.30<br>4.00<br>n.on         | 43 HRS<br>250<br>500<br>are       | 接動     | START<br>E.50<br>4.50                             | 43 HRS<br>2.50                         | 10 HB        | THE<br>START<br>6.50<br>0.00         | 43 HRS                                 | 149 | START<br>0.20                         | 43 HRS                                 | 280<br>CLERC HOLES PER WIC<br>40               |
| Champie 4<br>EMPLOYEE NAME<br>Employee 1<br>Employee 3<br>Employee 3 | NS Days<br>Note: Day<br>Indigital                          | HR<br>C      | \$25,000<br>4.00<br>4.00<br>5.25 | 63 HRS<br>0.00<br>5.00         | 10<br>10     | Mos<br>START<br>6.50                        | 43 HRS<br>2.50<br>5.00         | 10 E          | Tur<br>START<br>6.50<br>4.00                 | 43H85<br>150<br>500               | 被助     | Wes<br>START<br>£50<br>£50<br>£50                 | 43 HRS<br>2.50<br>5.00                 | 10<br>0      | THE<br>START<br>6.50<br>0.00<br>4.00 | 43 HRS<br>150<br>0.00                  | 10  | 51AAT<br>0.30<br>4.30<br>1.50         | 43 HRS<br>6.00<br>5.00                 | 280<br>CLERC HOL AS PER VIC<br>40<br>40        |
| Dangle 4<br>MPLOHE NAME<br>Impleyer 1                                | NS Days<br>Malechia<br>Inc. Pro-<br>Inc. Pro-<br>Inc. Pro- | HR<br>C<br>s | \$25,000<br>4.00<br>4.00<br>5.25 | 63:465<br>6.00<br>6.00<br>5.00 | 18<br>8<br>8 | Mo<br>START<br>6.33<br>4.50<br>4.50<br>4.30 | 43 HRS<br>2.50<br>5.00<br>5.00 | HR 13 e       | Tue<br>START<br>6.50<br>4 fo<br>o fo<br>4.10 | 43H95<br>250<br>500<br>ann<br>450 | 10 日 日 | Wes<br>\$14,87<br>£50<br>£50<br>£50<br>£25<br>£50 | 43 HRS<br>2.50<br>5.00<br>5.00<br>2.75 | 10<br>0<br>0 | THE<br>START<br>6.50<br>0.00<br>4.00 | 43 HRS<br>1.50<br>0.00<br>1.00<br>5.00 | 1 E | 51AAT<br>0.30<br>4.30<br>1.53<br>6.30 | 43 HRS<br>6.00<br>5.00<br>1.50<br>4.00 | 280<br>CLEEC HOL, 85 PER WIC<br>40<br>40<br>40 |