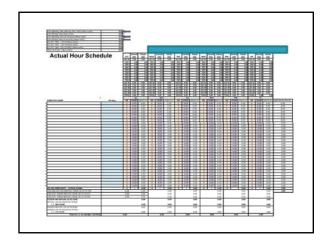

### Office Information

- Date of completion of schedule Date that the local union gave management their proposal on the revised schedule.
- All time must be MUST be entered in (24 hour clock) hour and units. Example 8.50 will be entered in our workbook - NOT 8:50
- <u>CSV Facility Database Information</u> can be found on the CSV report we will want to make sure the information is correct. We will compare CSV to the local information that we received from steward or clerk that was filled out from the local information.
- # of Deliveries CSV report located in the <u>LDC 48</u> <u>Earned Workhours</u>

### Office Information

- CSV Clerk/Mail handler Complement We will be using the data in section label <u>Current Actual</u>, <u>Target</u> and <u>Daily</u> <u>Hrs</u> for each LDC. Example of complete <u>CSV report</u>
- Mail Arrival from P&DC base upon IOP/SOP Plan - Information request will be needed.

### Office Information

- Employee(s) Information we will need to know if any of the clerks are schedule to work in LDC 43 in the morning to the cut off time for distribution.
- Example: Clerk -1 starts at 4.25 am (that's 4 hour and 25 units) and the cut off time for LDC 43 is 9.00 am. Clerk-1 wants to work the window and the window opens at 8.50 am (8 hours and 50 units) the clerk moves into operation 355 at 8.25 (8 hours and 25 units) to setup the window. There is a total of 4 hours spent in LDC 43. That is subtracting their moved time (8.25) from their begin tour (4.25). Because the cut off time for LDC 43 is 9.00 am. the matrix workbook will add .75 units back into LDC 43 to complete the task.

### **CSAW Information**

- Customer Service Adjusted Workload (CSAW) Each previous week information Earned and TACS will be inputted into the CSAW Info section of the workbook.
- Each week is separate report for the CSAW and we will need the previous week information. The reason for previous week is that it has been finalized in the data system.

  Example of CSAW report

| 3/52/3                                        | 911                                    | 9/14/2                                              | 011                          | 3/15/2                                        | 011                                       | 10/10/2                                      | 1011                 | 1/17/2                                       | 011                                  | 3/18/2                       | 011                          | WES                                               |
|-----------------------------------------------|----------------------------------------|-----------------------------------------------------|------------------------------|-----------------------------------------------|-------------------------------------------|----------------------------------------------|----------------------|----------------------------------------------|--------------------------------------|------------------------------|------------------------------|---------------------------------------------------|
|                                               |                                        | MON-EARNED                                          |                              |                                               |                                           |                                              |                      |                                              |                                      | FRI EARNED                   |                              | 1                                                 |
| 0.00                                          | 0.00                                   | 0.00                                                | 0.00                         | 0.00                                          | 0.00                                      | 0.00                                         | 0.00                 | 0.00                                         | 0.00                                 | 0.00                         | 0.00                         | TOTAL                                             |
| 0.00                                          | 8.00                                   | 0.00                                                | 0.00                         | 0.00                                          | 0,00                                      | 0.00                                         | 0.00                 | 0.00                                         | 0.00                                 | 0.00                         | 0.00                         |                                                   |
| 0.00                                          | 0.00                                   | 0.00                                                | 0,00                         | 0.00                                          | 0.00                                      | 0.00                                         | 0,00                 | 0.00                                         | 0.00                                 | 0.00                         | 0.00                         |                                                   |
| 0.00                                          | 0.00                                   | 0.00                                                | 0.00                         | 0.00                                          | 0.00                                      | 0.00                                         | 0.00                 | 0.00                                         | 0.00                                 | 0.00                         | 0.00                         |                                                   |
| 0.00                                          | 0.00                                   | 0.00                                                | 0.00                         | 0,00                                          | 6.00                                      | 0.00                                         | 0.00                 | 0.00                                         | 0.00                                 | 0.00                         | 0.00                         | 0.00                                              |
| 0.00                                          | 0.00                                   | 0.00                                                | 0.00                         | 0.00                                          | 0.00                                      | 0.00                                         | 0.00                 | 0.00                                         | 0.00                                 | 0.00                         | 0.00                         |                                                   |
| 0.00                                          | 0.00                                   | 0.00                                                | 0.00                         | 0.00                                          | 0.00                                      | 0.00                                         | 0.50                 | 0.00                                         | 0.00                                 | 0.00                         | 0.00                         |                                                   |
| 6.00                                          |                                        | CUSTOMER SER                                        | WICE ADJUST                  | ED WORKLOAD                                   | CSAWI - rec                               | quest previous y                             | week Inform          | ation                                        |                                      |                              |                              |                                                   |
|                                               |                                        |                                                     |                              |                                               | 0                                         |                                              |                      |                                              |                                      |                              |                              | Person                                            |
| 3/19/                                         | 611                                    | 3/21/                                               | 011                          | 1/22/2                                        | 0 011                                     | 3/23/3                                       | 051                  | 1/24/2                                       |                                      | 3/25/20                      |                              | WE 4                                              |
| 3/19/.<br>SAT-EARNED                          | 011<br>SAT-TAC                         | 3/21/2<br>MON EARNED                                | MON-TACS                     | 1/22/3<br>TUES-EARNED                         | 0<br>IOS1<br>TUES-TACS                    | 3/23/3<br>WED-EARNED                         | WED-FACS             | 1/24/2<br>THE EARNED                         | THR-TACS                             | FRI-EARNED                   | PRI-TACS                     | WE 4                                              |
| 3/15/-<br>SAT-EARNED<br>0.00                  | 011<br>SAT-TAC<br>0.00                 | MON EARNED                                          | MAGN. TACS                   | 1/22/3<br>TUES EARNED<br>0.00                 | 0<br>TUES-TACS<br>0.00                    | 3/23/3<br>WED-EARNED<br>0.00                 | WED-FACS<br>0.00     | 3/24/3<br>THE EARNED<br>0.00                 | THR-TACS<br>0.00                     | FRI-EARNED<br>0.00           | 0.00                         | WE 4<br>TOTAL                                     |
| 3/19/.<br>SAT-EARNED                          | 011<br>SAT-TAC                         | 3/21//<br>MON EARNED<br>0.00                        | MON-TACS                     | 1/22/3<br>TUES-EARNED                         | 0<br>IOS1<br>TUES-TACS                    | 3/23/3<br>WED-EARNED                         | WED-FACS             | 1/24/2<br>THE EARNED                         | THR-TACS                             | FRI-EARNED                   | 0.00                         | WE 4<br>TOTAL                                     |
| 3/19/<br>SAT-EARINED<br>0.00                  | 011<br>SAT-TAC<br>0.00                 | 3/31/-<br>MON EARNED<br>0.00<br>0.00                | 0.00<br>0.00                 | 3/72/7<br>TUES EARNED<br>0.00<br>0.00         | 011<br>TUES-TACS<br>0.00                  | 3/23/2<br>WED-EARNED<br>0.00                 | 0.00<br>0.00         | \$/34/3<br>THE EARNED<br>0.00                | 0.00<br>0.00                         | 0.00<br>0.00                 | 0.00<br>0.00                 | WE 4<br>TOTAL<br>EARNED HIS                       |
| 3/19/<br>SAT #ARNED<br>0.00<br>0.00           | 011<br>SAT-TAC<br>0.00<br>0.00         | 3/31/3<br>MON EARNED<br>0.00<br>0.00<br>0.00        | 0.00<br>0.00<br>0.00         | 3/72/1<br>TUES EARNED<br>0.00<br>0.00<br>0.00 | 0011<br>TUES TACS<br>0.00<br>0.00         | 3/23/2<br>WED-EARNED<br>0.00<br>0.00         | 0.00<br>0.00<br>0.00 | 3/34/3<br>THE EARNED<br>0.00<br>0.00         | 0.00<br>0.00<br>0.00                 | 0.00<br>0.00<br>0.00         | 0.00<br>0.00<br>0.00         | WE 4<br>TOTAL<br>EARNED HRS                       |
| 3/15//<br>SAS & ARNED<br>0.00<br>0.00<br>0.00 | 011<br>SAT-TAC<br>0.00<br>0.00<br>0.00 | 3/H/7<br>MON EARNED<br>0.00<br>0.00<br>0.00<br>0.00 | 0.00<br>0.00<br>0.00<br>0.00 | 3/72/1<br>TUES EARNED<br>0.00<br>0.00<br>0.00 | 0011<br>TUES TACS<br>0.00<br>0.00<br>0.00 | 3/23/3<br>WTD-EARNED<br>0.00<br>0.00<br>0.00 | 0.00<br>0.00<br>0.00 | 5/34/3<br>THE EARNED<br>0.00<br>0.00<br>0.00 | 0.00<br>0.00<br>0.00<br>0.00<br>0.00 | 0.00<br>0.00<br>0.00<br>0.00 | 0.00<br>0.00<br>0.00<br>0.00 | WE 4<br>TOTAL<br>EARNED HIS<br>9.00<br>ACTUAL HIS |