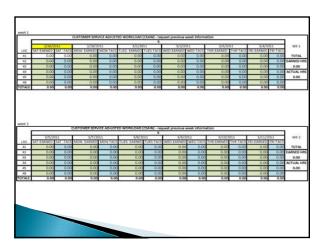

### **CSAW Information**

- Customer Service Adjusted Workload (CSAW) Each previous week information Earned and TACS will be inputted into the CSAW Info section of the workbook.
- Each week is separate report for the CSAW and we will need the previous week information. The reason for previous week is that it has been finalized in the data system.

  Example of CSAW report

| 3/52/3                                        | 911                                    | 9/14/2                                              | 011                          | 3/15/2                                        | 011                                       | 10/10/2                                      | 1011                 | 1/17/2                                       | 011                                  | 3/18/2                       | 011                          | WES                                               |
|-----------------------------------------------|----------------------------------------|-----------------------------------------------------|------------------------------|-----------------------------------------------|-------------------------------------------|----------------------------------------------|----------------------|----------------------------------------------|--------------------------------------|------------------------------|------------------------------|---------------------------------------------------|
|                                               |                                        | MON-EARNED                                          |                              |                                               |                                           |                                              |                      |                                              |                                      | FRI EARNED                   |                              | 1                                                 |
| 0.00                                          | 0.00                                   | 0.00                                                | 0.00                         | 0.00                                          | 0.00                                      | 0.00                                         | 0.00                 | 0.00                                         | 0.00                                 | 0.00                         | 0.00                         | TOTAL                                             |
| 0.00                                          | 8.00                                   | 0.00                                                | 0.00                         | 0.00                                          | 0,00                                      | 0.00                                         | 0.00                 | 0.00                                         | 0.00                                 | 0.00                         | 0.00                         |                                                   |
| 0.00                                          | 0.00                                   | 0.00                                                | 0,00                         | 0.00                                          | 0.00                                      | 0.00                                         | 0,00                 | 0.00                                         | 0.00                                 | 0.00                         | 0.00                         |                                                   |
| 0.00                                          | 0.00                                   | 0.00                                                | 0.00                         | 0.00                                          | 0.00                                      | 0.00                                         | 0.00                 | 0.00                                         | 0.00                                 | 0.00                         | 0.00                         |                                                   |
| 0.00                                          | 0.00                                   | 0.00                                                | 0.00                         | 0,00                                          | 6.00                                      | 0.00                                         | 0.00                 | 0.00                                         | 0.00                                 | 0.00                         | 0.00                         | 0.00                                              |
| 0.00                                          | 0.00                                   | 0.00                                                | 0.00                         | 0.00                                          | 0.00                                      | 0.00                                         | 0.00                 | 0.00                                         | 0.00                                 | 0.00                         | 0.00                         |                                                   |
| 0.00                                          | 0.00                                   | 0.00                                                | 0.00                         | 0.00                                          | 0.00                                      | 0.00                                         | 0.50                 | 0.00                                         | 0.00                                 | 0.00                         | 0.00                         |                                                   |
| 6.00                                          |                                        | CUSTOMER SER                                        | WICE ADJUST                  | ED WORKLOAD                                   | CSAWI - rec                               | quest previous y                             | week Inform          | ation                                        |                                      |                              |                              |                                                   |
|                                               |                                        |                                                     |                              |                                               | 0                                         |                                              |                      |                                              |                                      |                              |                              | Person                                            |
| 3/19/                                         | 611                                    | 3/21/                                               | 011                          | 1/22/2                                        | 0 011                                     | 3/23/3                                       | 051                  | 1/24/2                                       |                                      | 3/25/20                      |                              | WE 4                                              |
| 3/19/.<br>SAT-EARNED                          | 011<br>SAT-TAC                         | 3/21/2<br>MON EARNED                                | MON-TACS                     | 1/22/3<br>TUES-EARNED                         | 0<br>IOS1<br>TUES-TACS                    | 3/23/3<br>WED-EARNED                         | WED-FACS             | 1/24/2<br>THE EARNED                         | THR-TACS                             | FRI-EARNED                   | PRI-TACS                     | WE 4                                              |
| 3/15/-<br>SAT-EARNED<br>0.00                  | 011<br>SAT-TAC<br>0.00                 | MON EARNED                                          | MAGN. TACS                   | 1/22/3<br>TUES EARNED<br>0.00                 | 0<br>TUES-TACS<br>0.00                    | 3/23/3<br>WED-EARNED<br>0.00                 | WED-FACS<br>0.00     | 3/24/3<br>THE EARNED<br>0.00                 | THR-TACS<br>0.00                     | FRI-EARNED<br>0.00           | 0.00                         | WE 4<br>TOTAL                                     |
| 3/19/.<br>SAT-EARNED                          | 011<br>SAT-TAC                         | 3/21//<br>MON EARNED<br>0.00                        | MON-TACS                     | 1/22/3<br>TUES-EARNED                         | 0<br>IOS1<br>TUES-TACS                    | 3/23/3<br>WED-EARNED                         | WED-FACS             | 1/24/2<br>THE EARNED                         | THR-TACS                             | FRI-EARNED                   | 0.00                         | WE 4<br>TOTAL                                     |
| 3/19/<br>SAT-EARINED<br>0.00                  | 011<br>SAT-TAC<br>0.00                 | 3/31/-<br>MON EARNED<br>0.00<br>0.00                | 0.00<br>0.00                 | 3/72/7<br>TUES EARNED<br>0.00<br>0.00         | 011<br>TUES-TACS<br>0.00                  | 3/23/2<br>WED-EARNED<br>0.00                 | 0.00<br>0.00         | \$/34/3<br>THE EARNED<br>0.00                | 0.00<br>0.00                         | 0.00<br>0.00                 | 0.00<br>0.00                 | WE 4<br>TOTAL<br>EARNED HIS                       |
| 3/19/<br>SAT #ARNED<br>0.00<br>0.00           | 011<br>SAT-TAC<br>0.00<br>0.00         | 3/31/3<br>MON EARNED<br>0.00<br>0.00<br>0.00        | 0.00<br>0.00<br>0.00         | 3/72/1<br>TUES EARNED<br>0.00<br>0.00<br>0.00 | 0011<br>TUES TACS<br>0.00<br>0.00         | 3/23/2<br>WED-EARNED<br>0.00<br>0.00         | 0.00<br>0.00<br>0.00 | 3/34/3<br>THE EARNED<br>0.00<br>0.00         | 0.00<br>0.00<br>0.00                 | 0.00<br>0.00<br>0.00         | 0.00<br>0.00<br>0.00         | WE 4<br>TOTAL<br>EARNED HRS                       |
| 3/15//<br>SAS & ARNED<br>0.00<br>0.00<br>0.00 | 011<br>SAT-TAC<br>0.00<br>0.00<br>0.00 | 3/H/7<br>MON EARNED<br>0.00<br>0.00<br>0.00<br>0.00 | 0.00<br>0.00<br>0.00<br>0.00 | 3/72/1<br>TUES EARNED<br>0.00<br>0.00<br>0.00 | 0011<br>TUES TACS<br>0.00<br>0.00<br>0.00 | 3/23/3<br>WTD-EARNED<br>0.00<br>0.00<br>0.00 | 0.00<br>0.00<br>0.00 | 5/34/3<br>THE EARNED<br>0.00<br>0.00<br>0.00 | 0.00<br>0.00<br>0.00<br>0.00<br>0.00 | 0.00<br>0.00<br>0.00<br>0.00 | 0.00<br>0.00<br>0.00<br>0.00 | WE 4<br>TOTAL<br>EARNED HIS<br>9.00<br>ACTUAL HIS |